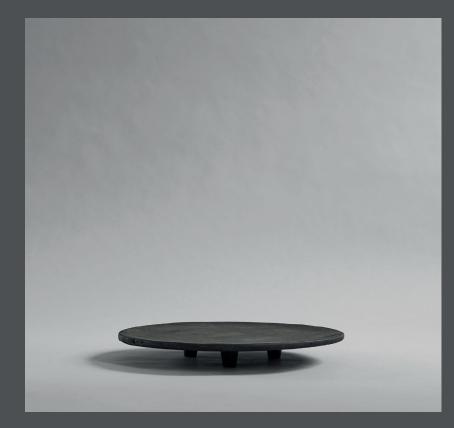

## **DUCK TRAY SMALL**

Reminiscent of little, individual three-legged characters or friendly creatures, the Duck series is a playful and exuberant addition to more minimalist series of treys, vases, bowls, pots, jars and plates in a modern interior. Yet, true to the design manifest of 101 Copenhagen, the collection is held in natural colours to fit into the Scandinavian home. Duck comes in various shapes, sizes and colours - like individual family members gathered around a table.

## **Product no: 111283**

Type: Tray - Indoor

**Colour: Coffee** 

**Material: Fiber Concrete** 

Care instructions: Use a soft dry cloth to clean the product. Do not use household cleaners. Not waterproof

Dimensions: L43 / W43 / H8 CM